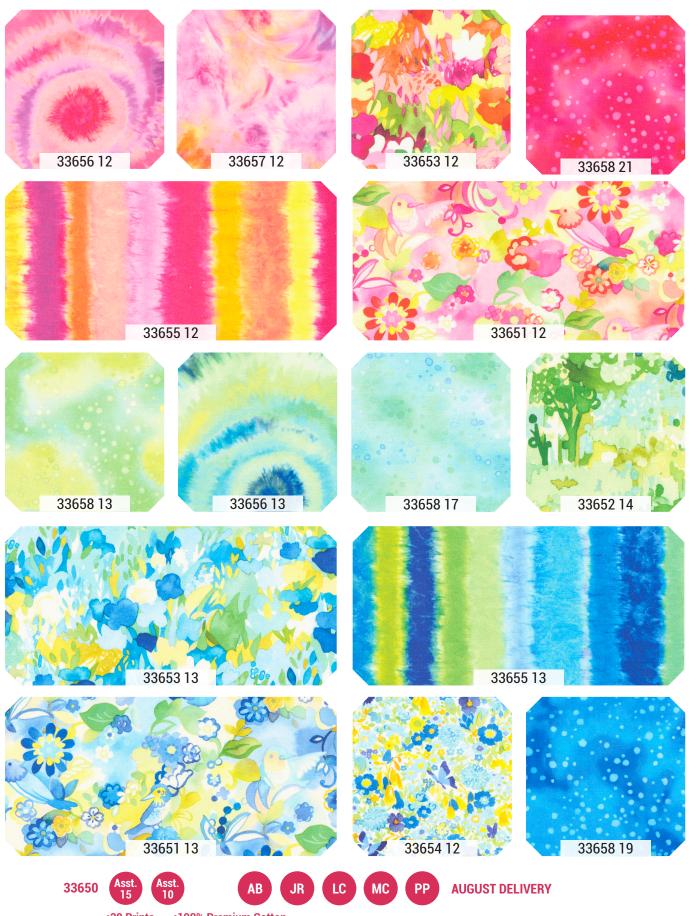

# Whimsy Wonderland "MºMº

modu FABRICS + SUPPLIES®

**AUGUST DELIVERY** 

## Whimsy Wonderland "M°M°

•100% Premium Cotton

JRs, LCs, MCs & PPs include 29 skus plus two each of 33653, 33654 AND 33658-11 & 13-21.