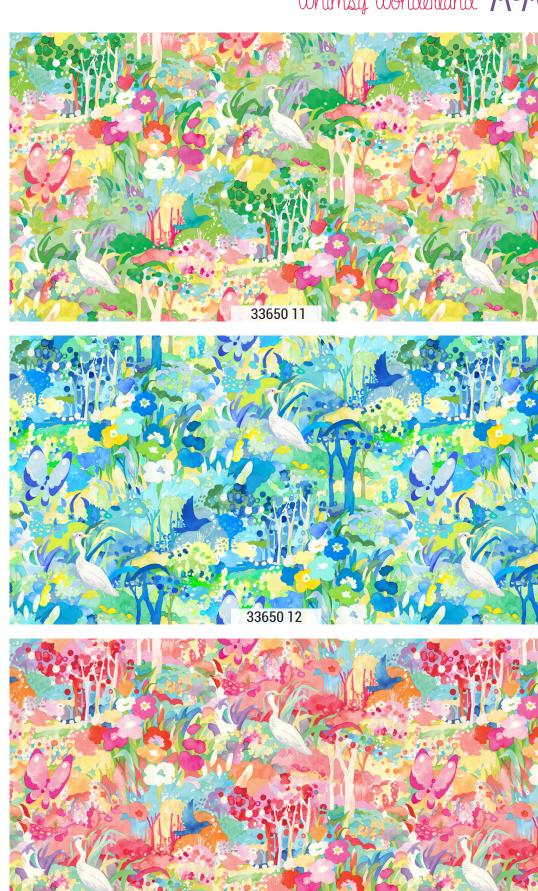

# Whimsy Wonderland

How would you paint a dream filled wonderland with birds, butterflies and flowers? If you're MoMo, vibrant birds glide through a watercolor-soft landscape of fantasy flowers. Leaves, specks and a flurry of feathered creatures become real, creating a collection that awakens the spirit and delights the eye.

### Whimsy Wonderland "M°M°

Prints above are reduced to show full WOF