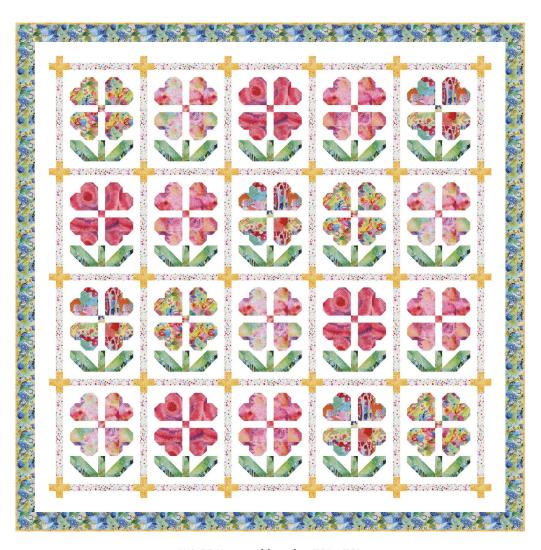

# Whimsy Wonderland

How would you paint a dream filled wonderland with birds, butterflies and flowers? If you're MoMo, vibrant birds glide through a watercolor-soft landscape of fantasy flowers. Leaves, specks and a flurry of feathered creatures become real, creating a collection that awakens the spirit and delights the eye.

#### **AUGUST DELIVERY**



WS 15 Hearts Ablooming 72" x 72"

### Whimsy Wonderland "M°M°



Prints above are reduced to show full WOF

# Whimsy Wonderland "MºMº



modu FABRICS + SUPPLIES®

**AUGUST DELIVERY** 

## Whimsy Wonderland "M°M°



•100% Premium Cotton

JRs, LCs, MCs & PPs include 29 skus plus two each of 33653, 33654 AND 33658-11 & 13-21.