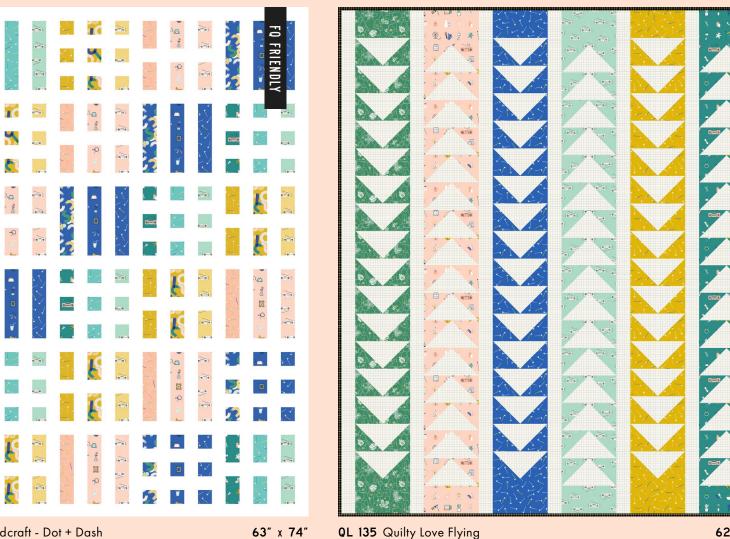

### PP 109

Patchwork & Poodles Inkling 48″ x 60″ (see photo at right)

CC 04 Closet Case Patterns Carolyn Pajamas

CJ 110 Cotton + Joy - Midpoint

58″ x 73″

dcraft - Dot + Dash

QL 135 Quilty Love Flying

62" x 72"