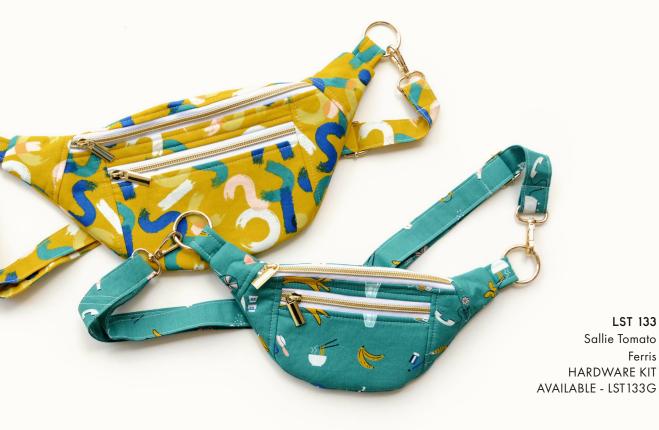

FRIEND

Ferris LST 133 Ferris

KAT 109 Knot and Thread Design - Wylie's Way

64" x 80"