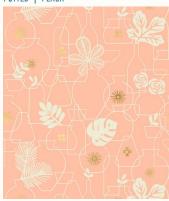

## RASHIDA COLEMAN ®HALE

For the first time ever Ruby Star Society is offering 108" quilt backings! These three colors of Rashida Coleman-Hale's Hana design are printed on luxuriously soft and silky cotton sateen.

### **OCTOBER DELIVERY**

3 premium 108" cotton sateens

| Α. | RS11171-11 | HANA | WIDEBACK | Ι | PEACH       |
|----|------------|------|----------|---|-------------|
| Β. | RS11171-12 | HANA | WIDEBACK | I | GOLDENROD   |
| С. | RS11171-13 | HANA | WIDEBACK | I | BLUE RIBBON |