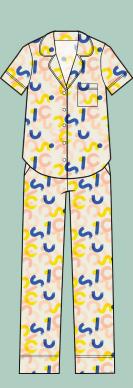

### PP 109

Patchwork & Poodles Inkling 48″ x 60″ (see photo at right)

CC 04 Closet Case Patterns Carolyn Pajamas

CJ 110 Cotton + Joy - Midpoint

58″ x 73″

dcraft - Dot + Dash

QL 135 Quilty Love Flying

62" x 72"