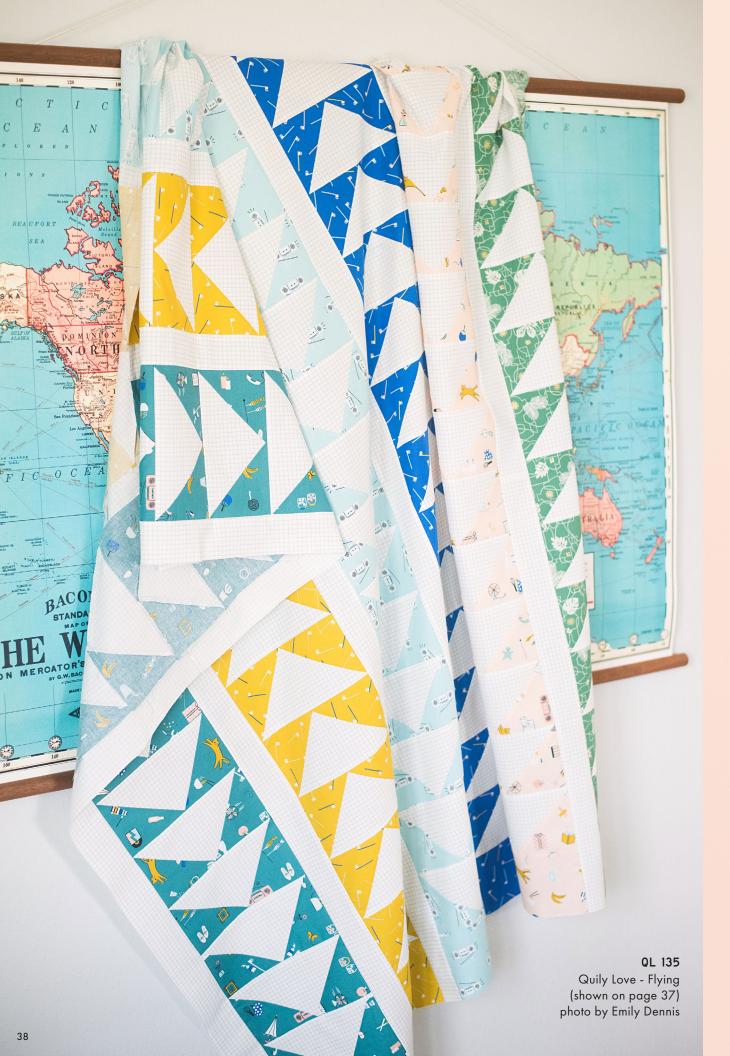

### PP 109

Patchwork & Poodles Inkling 48″ x 60″ (see photo at right)

CC 04 Closet Case Patterns Carolyn Pajamas

CJ 110 Cotton + Joy - Midpoint

58″ x 73″

dcraft - Dot + Dash

QL 135 Quilty Love Flying

62" x 72"