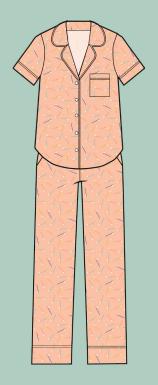

### PP 109

Patchwork & Poodles Inkling 48″ x 60″ (see photo at right)

CC 04 Closet Case Patterns Carolyn Pajamas

CJ 110 Cotton + Joy - Midpoint

58″ x 73″

dcraft - Dot + Dash

QL 135 Quilty Love Flying

62" x 72"