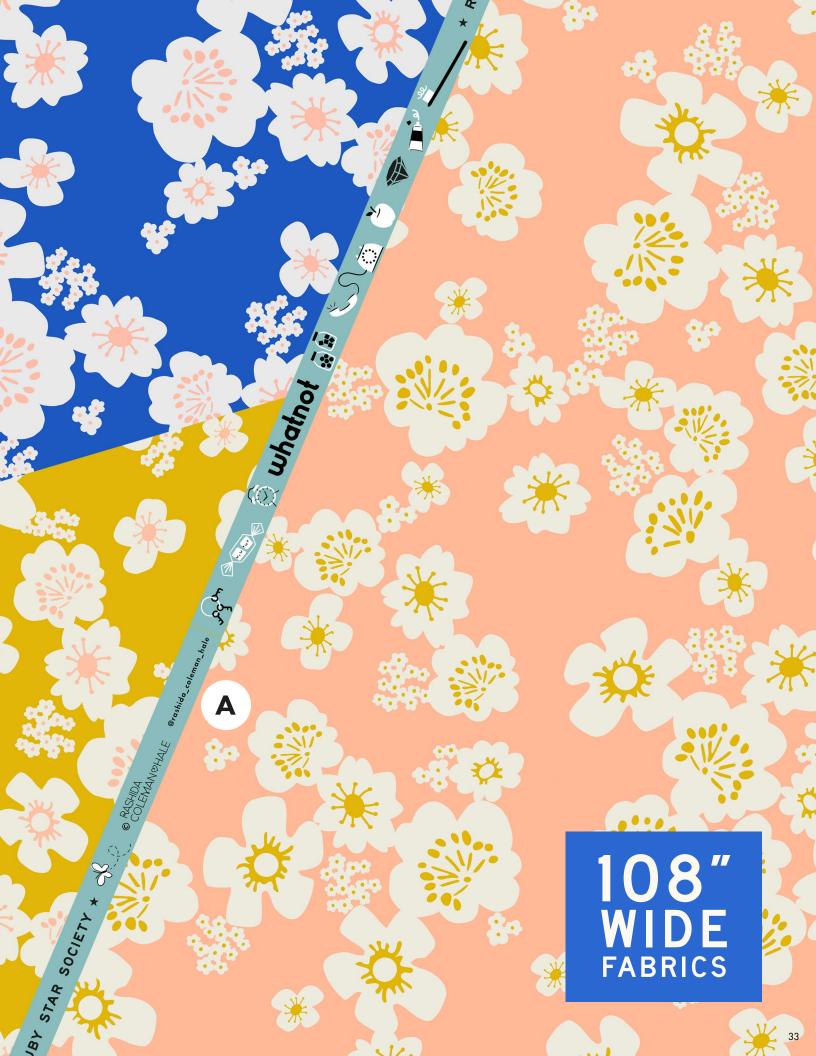

## RASHIDA COLEMAN ®HALE

For the first time ever Ruby Star Society is offering 108" quilt backings! These three colors of Rashida Coleman-Hale's Hana design are printed on luxuriously soft and silky cotton sateen.

### **OCTOBER DELIVERY**

3 premium 108" cotton sateens

| Α. | RS11171-11 | HANA | WIDEBACK | Ι | PEACH       |
|----|------------|------|----------|---|-------------|
| Β. | RS11171-12 | HANA | WIDEBACK | I | GOLDENROD   |
| С. | RS11171-13 | HANA | WIDEBACK | I | BLUE RIBBON |