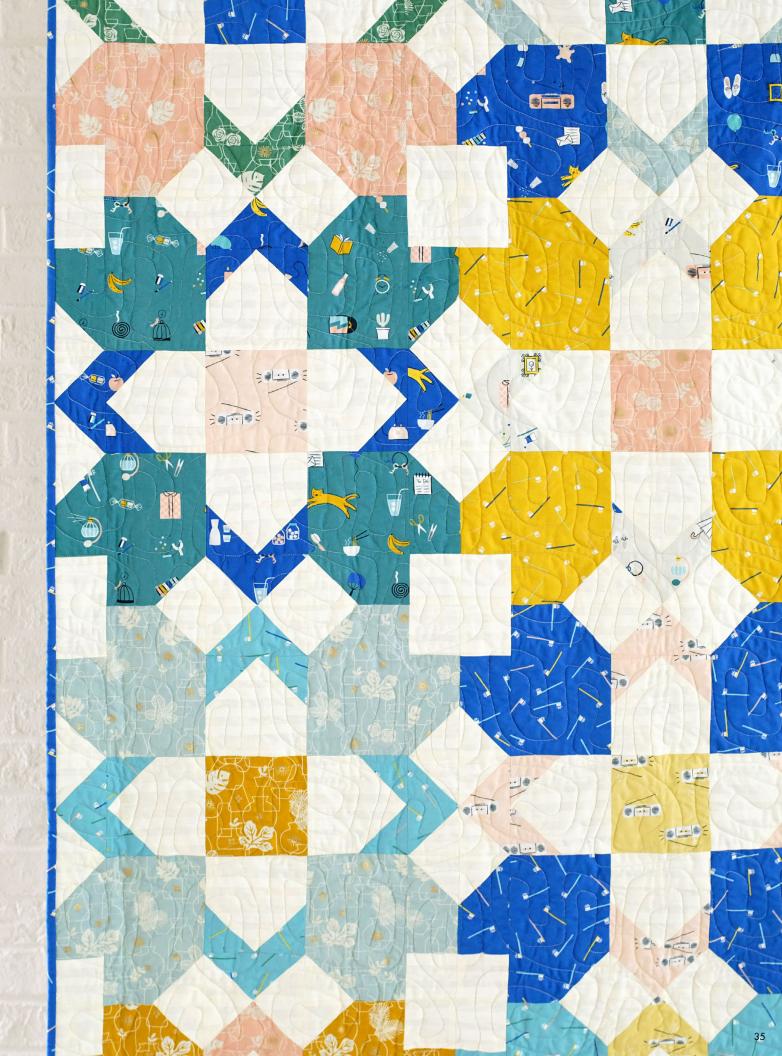

### PP 109

Patchwork & Poodles Inkling 48″ x 60″ (see photo at right)

CC 04 Closet Case Patterns Carolyn Pajamas

CJ 110 Cotton + Joy - Midpoint

58″ x 73″

dcraft - Dot + Dash

QL 135 Quilty Love Flying

62" x 72"