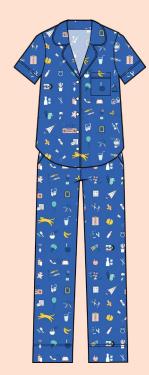

### PP 109

Patchwork & Poodles Inkling 48″ x 60″ (see photo at right)

CC 04 Closet Case Patterns Carolyn Pajamas

CJ 110 Cotton + Joy - Midpoint

58″ x 73″

dcraft - Dot + Dash

QL 135 Quilty Love Flying

62" x 72"