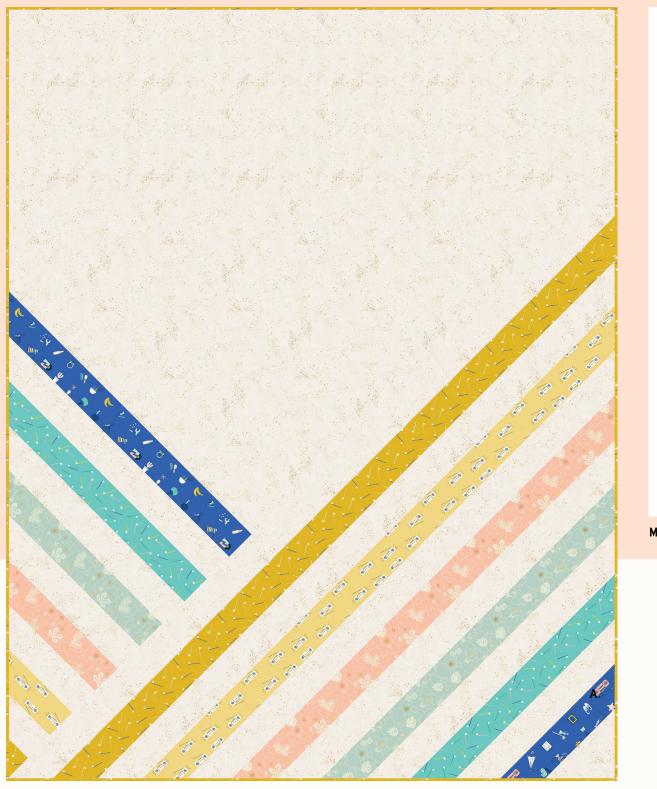

### PP 109

Patchwork & Poodles Inkling 48″ x 60″ (see photo at right)

CC 04 Closet Case Patterns Carolyn Pajamas

CJ 110 Cotton + Joy - Midpoint

58″ x 73″

dcraft - Dot + Dash

QL 135 Quilty Love Flying

62" x 72"