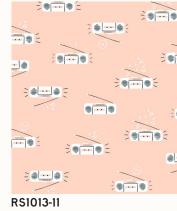

### SUGGESTED SPECKLED COORDINATES & COMPLEMENTS

BRUSHA BRUSHA | PEACH

R\$1014-11

RS1015-14M

RS1015-17M

BRUSHWORK RAYON | SHELL

RS1005-37M

RS1017-11R