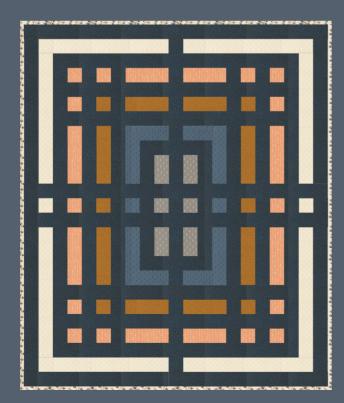

, the family from Disney's Frozen). Jess would love to connect with you on Instagram: www. instagram.com/quiltdstudios or through her website: www.quiltdstudios.com, where you'll find lots of quilting tutorials and free resources.

## QUILTD 🔷 STUDIOS

RAINIER BY Jeggica Roge



moda APRIL DELIVERY

RAINIER BY Jeggica Roge

















38141 13\*



3814313













AB includes all 36 skus. JRs, LCs, MCs & PPs include 36 skus with two each of 38140-11 & 16 and 38141-11 & 13. Bella Solid coordinates are not included in assortments or precuts.

3814013

**Bella Solid Coordinates** 

9900 239 PEWTER

## canvas

## **MOCHI LINEN CANVAS**





**FREE PATTERN** Swiss Star 68" x 68". Pattern will be available on quiltdstudios.com.

## RAINIER BY Jeggica Roge



QS 13 La Stella 68" x 68"



QS 11 Petra 56" x 75"

| . 🐹 |                 | <b>3023</b> | . 👥       |
|-----|-----------------|-------------|-----------|
|     |                 |             |           |
| 636 | <b>1839</b> 193 |             | <b>10</b> |
|     |                 |             |           |
|     |                 |             |           |
|     |                 |             |           |

**QS 14** Venezia 63" x 75"

**QS 01** Siracusa 54" x 70"