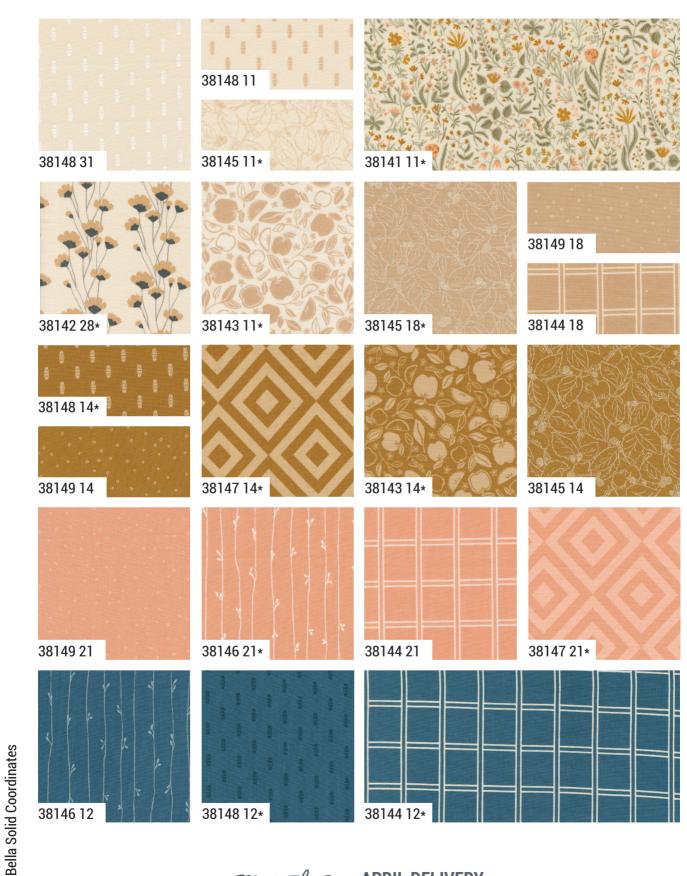

## QUILTD 🔷 STUDIOS

RAINIER BY Jeggica Roge

moda APRIL DELIVERY

RAINIER BY Jeggica Roge

38141 13\*

3814313

AB includes all 36 skus. JRs, LCs, MCs & PPs include 36 skus with two each of 38140-11 & 16 and 38141-11 & 13. Bella Solid coordinates are not included in assortments or precuts.

3814013

**Bella Solid Coordinates** 

9900 239 PEWTER