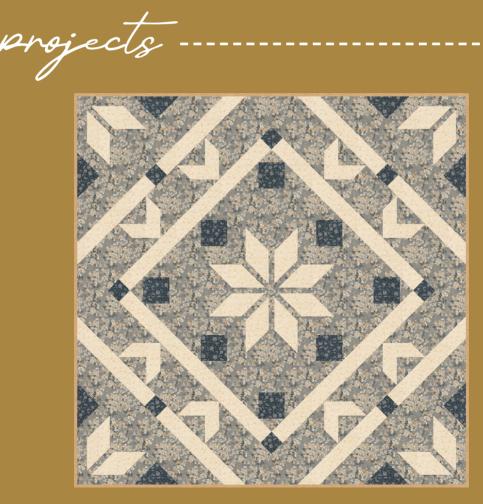

## **MOCHI LINEN CANVAS**

**FREE PATTERN** Swiss Star 68" x 68". Pattern will be available on quiltdstudios.com.

## RAINIER BY Jeggica Roge

QS 13 La Stella 68" x 68"

QS 11 Petra 56" x 75"

| . 🐹 |                 | <b>3023</b> | . 👥       |
|-----|-----------------|-------------|-----------|
|     |                 |             |           |
| 636 | <b>1839</b> 193 |             | <b>10</b> |
|     |                 |             |           |
|     |                 |             |           |
|     |                 |             |           |