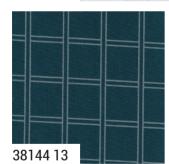

## QUILTD 🔷 STUDIOS

RAINIER BY Jeggica Roge

moda APRIL DELIVERY

RAINIER BY Jeggica Roge

38141 13\*

3814313

AB includes all 36 skus. JRs, LCs, MCs & PPs include 36 skus with two each of 38140-11 & 16 and 38141-11 & 13. Bella Solid coordinates are not included in assortments or precuts.