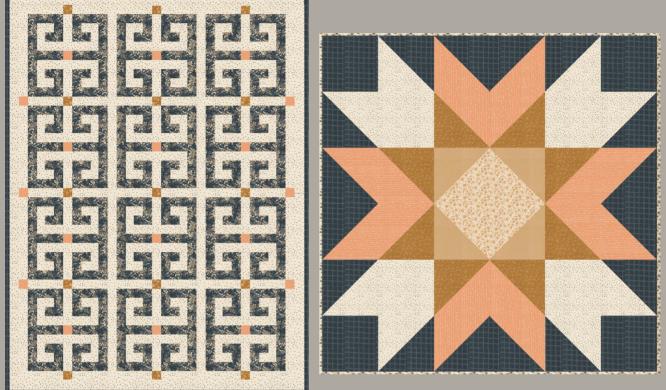

## RAINIER BY Jeggica Roge

QS 13 La Stella 68" x 68"

QS 11 Petra 56" x 75"

| . 🐹 |                 | <b>3023</b> | . 👥       |
|-----|-----------------|-------------|-----------|
|     |                 |             |           |
| 636 | <b>1839</b> 193 |             | <b>10</b> |
|     |                 |             |           |
|     |                 |             |           |
|     |                 |             |           |