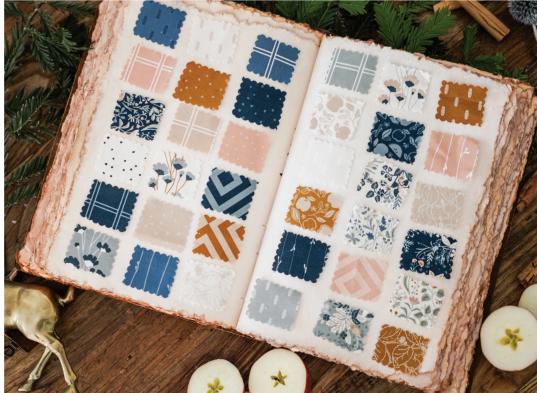

RAINIER ) BY Jeggica Roge

NESTLED AT THE BASE OF MOUNT RAINIER in a small logging town, Jessica Rose spent her childhood splashing in puddles, eating sun-warmed blackberries, cozying up to read, and picking apples from a tree in her front yard. Rainier is a modern interpretation of rain-filled adventures, blending delicate florals with graphic geometric prints.

After struggling to find quilts and fabrics that matched her contemporary home, Jessica Rose started designing quilts that fit her fresh, interior-minded aesthetic. Quiltd Studios, established in 2022, is dedicated to stylish and inviting quilt pattern and fabric design. Although new to the industry, Quiltd has made waves with its sleek lines, elegant motifs and limited color palettes. Jess is married to her best friend, an Air Force physician, and they have two little girls (a blonde and a redhead, making them officially, the family from Disney's Frozen). Jess would love to connect with you on Instagram: www. instagram.com/quiltdstudios or through her website: www.quiltdstudios.com, where you'll find lots of quilting tutorials and free resources.