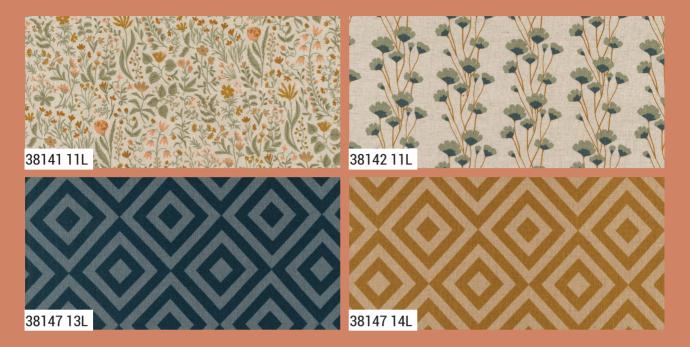

## QUILTD 🔷 STUDIOS

RAINIER BY Jeggica Roge

moda APRIL DELIVERY

RAINIER BY Jeggica Roge

38141 13\*

3814313

AB includes all 36 skus. JRs, LCs, MCs & PPs include 36 skus with two each of 38140-11 & 16 and 38141-11 & 13. Bella Solid coordinates are not included in assortments or precuts.

3814013

**Bella Solid Coordinates** 

9900 239 PEWTER