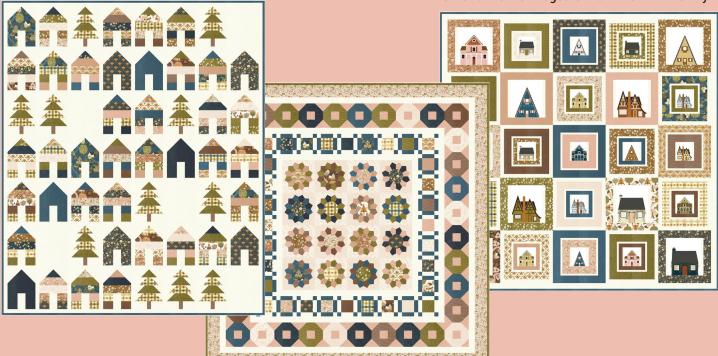

### GB 074 Community 65" x 78" JR Friendly

#### GB 076 Blended Together 73" x 73" AB Friendly

GB 075 Conferring With The Flowers 69" x 69" AB Friendly