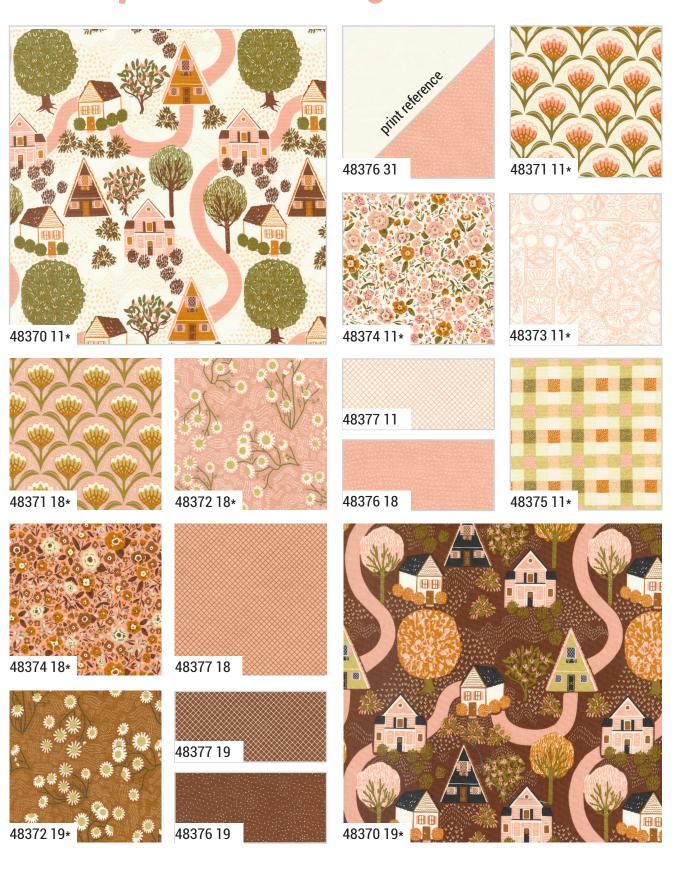

# quaint cattage BY GINGIBER

48374 21

48372 21\*

48373 17\*

48371 21

48376 21

#### 4837811 Panel is approx. 36" x 44" Large Blocks are approx. 10.75" x 9" Small Blocks are approx. 4.5" x 5.375"

Precuts do not include the panel. JRs, LCs, MCs & PPs include 29 skus plus two each of 48370, 48371, 48372-14 & 18 and 48374.