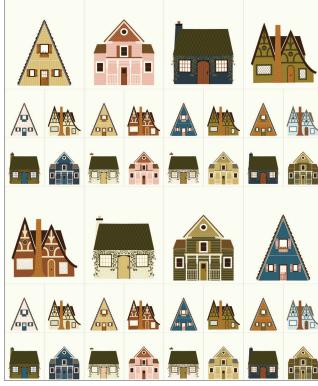

# quaint cattage BY GINGIBER

48374 21

48372 21\*

48373 17\*

48371 21

48376 21