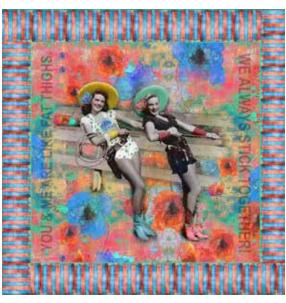

## Lipstick Cowgirl Shari Jenkins Designs

31720 11 Size: 24" x 44". Squares are 11" x 10.5".

31720 14 Size: 24" x 44". Squares are 11" x 10.5".

31720

**JUNE DELIVERY**