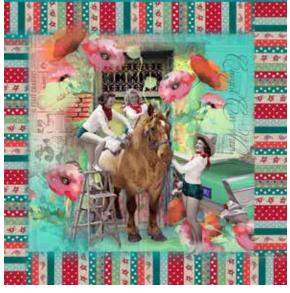

## Lipstick Cowgirl Shari Jenkins Designs

31720 11 Size: 24" x 44". Squares are 11" x 10.5".

31720 14 Size: 24" x 44". Squares are 11" x 10.5".

31720

**JUNE DELIVERY**