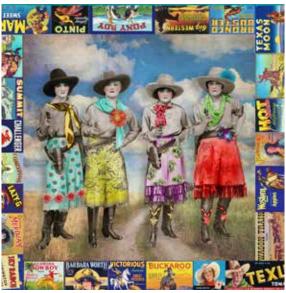

Shari's love of cowgirls is a prevalent theme in her work, as is her great appreciation of Western history... and her often times unconventional

sense of humor. Each piece of her art contains a message for the viewer, sometimes rather obvious – and sometimes not!

#### Ammund Lipstick Cowgirl Shari Jenkins Designs

Barbed wire and vintage petticoats, buttons and flowers, maps and fabric, chances are Shari Jenkins has collected it, scanned it, and used it to create her wildly original artwork. Throw in a love of Western history and motifs, a wicked sense of humor, and a woman's perspective, and you've got Lipstick Cowgirls.

## Lipstick Cowgirl Shari Jenkins Designs

31720 11 Size: 24" x 44". Squares are 11" x 10.5".

31720 14 Size: 24" x 44". Squares are 11" x 10.5".

31720

**JUNE DELIVERY**