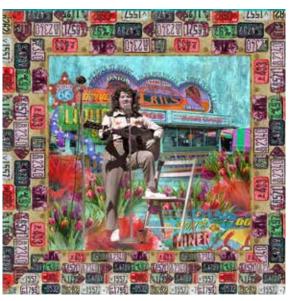

Combining her collection of antique photos with vintage ephemera, buttons, flowers, leaves, barbed wire, fabric, bullets, maps, doorknobs (you name it, she's scanned it!), Shari began digitally formatting collage art designs, many of which have more than 100 elements or layers!

Shari's debut collection features collage images reproduced on a panel, and prints drawn from the layers of her artwork. Take inspiration from the mixing of elements and use these prints for quilts, garments and accessories.