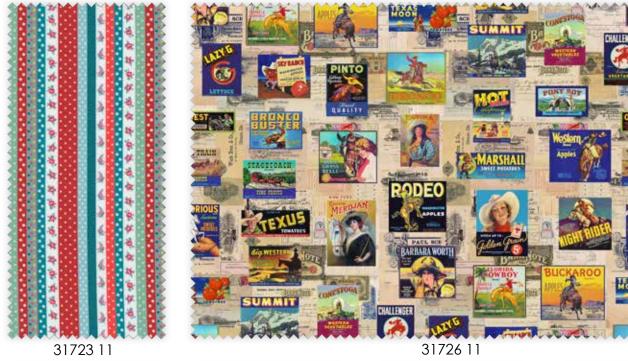

#### Ammund Lipstick Cowgirl Shari Jenkins Designs

Barbed wire and vintage petticoats, buttons and flowers, maps and fabric, chances are Shari Jenkins has collected it, scanned it, and used it to create her wildly original artwork. Throw in a love of Western history and motifs, a wicked sense of humor, and a woman's perspective, and you've got Lipstick Cowgirls.

Shari's debut collection features collage images reproduced on a panel, and prints drawn from the layers of her artwork. Take inspiration from the mixing of elements and use these prints for quilts, garments and accessories.