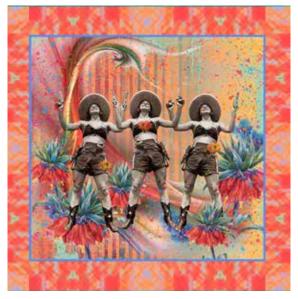

## Lipstick Cowgirl Shari Jenkins Designs

31720 11 Size: 24" x 44". Squares are 11" x 10.5".

31720 14 Size: 24" x 44". Squares are 11" x 10.5".

31720

**JUNE DELIVERY**