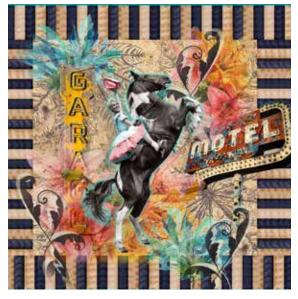

Combining her collection of antique photos with vintage ephemera, buttons, flowers, leaves, barbed wire, fabric, bullets, maps, doorknobs (you name it, she's scanned it!), Shari began digitally formatting collage art designs, many of which have more than 100 elements or layers!

Shari's debut collection features collage images reproduced on a panel, and prints drawn from the layers of her artwork. Take inspiration from the mixing of elements and use these prints for quilts, garments and accessories.