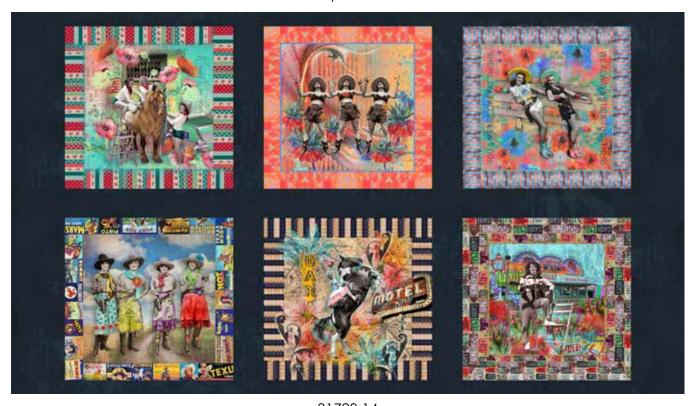

Shari's love of cowgirls is a prevalent theme in her work, as is her great appreciation of Western history... and her often times unconventional

sense of humor. Each piece of her art contains a message for the viewer, sometimes rather obvious – and sometimes not!

#### Ammund Lipstick Cowgirl Shari Jenkins Designs

Barbed wire and vintage petticoats, buttons and flowers, maps and fabric, chances are Shari Jenkins has collected it, scanned it, and used it to create her wildly original artwork. Throw in a love of Western history and motifs, a wicked sense of humor, and a woman's perspective, and you've got Lipstick Cowgirls.

Shari's debut collection features collage images reproduced on a panel, and prints drawn from the layers of her artwork. Take inspiration from the mixing of elements and use these prints for quilts, garments and accessories.

## Lipstick Cowgirl Shari Jenkins Designs

31720 11 Size: 24" x 44". Squares are 11" x 10.5".

31720 14 Size: 24" x 44". Squares are 11" x 10.5".

31720

**JUNE DELIVERY**