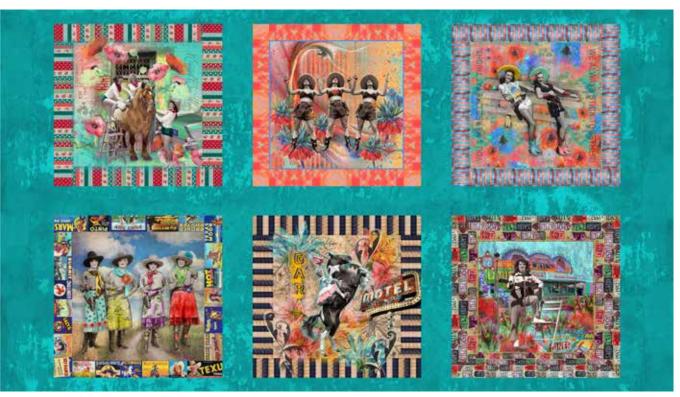

Shari's debut collection features collage images reproduced on a panel, and prints drawn from the layers of her artwork. Take inspiration from the mixing of elements and use these prints for quilts, garments and accessories.

# ~~~ Lipstick Cowgirl Shari Jenkins Designs

31725 11

31725 16

31725 12

31725 14