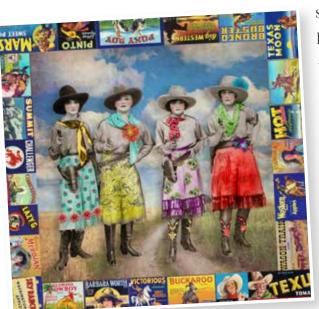

Shari's love of cowgirls is a prevalent theme in her work, as is her great appreciation of Western history... and her often times unconventional

sense of humor. Each piece of her art contains a message for the viewer, sometimes rather obvious – and sometimes not!

#### Ammund Lipstick Cowgirl Shari Jenkins Designs

Barbed wire and vintage petticoats, buttons and flowers, maps and fabric, chances are Shari Jenkins has collected it, scanned it, and used it to create her wildly original artwork. Throw in a love of Western history and motifs, a wicked sense of humor, and a woman's perspective, and you've got Lipstick Cowgirls.