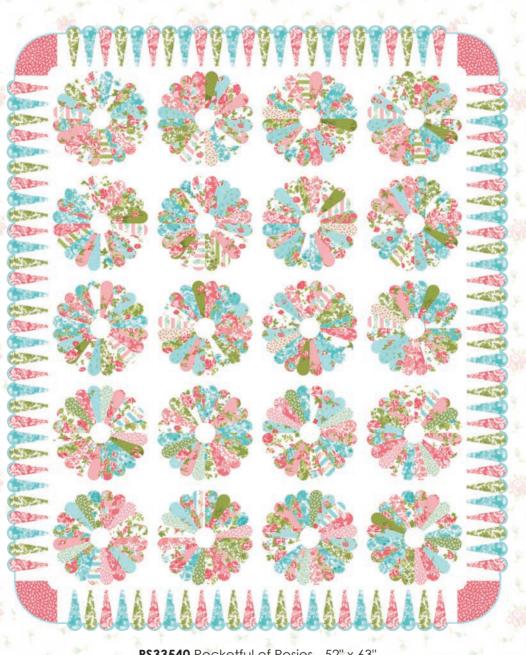

#### SEPTEMBER DELIVERY

Moda FABRICS + SUPPLIES\*

SEPTEMBER DELIVERY

PS

PS33540 Pocketful of Posies - 52" x 63"

JR

HB

F8