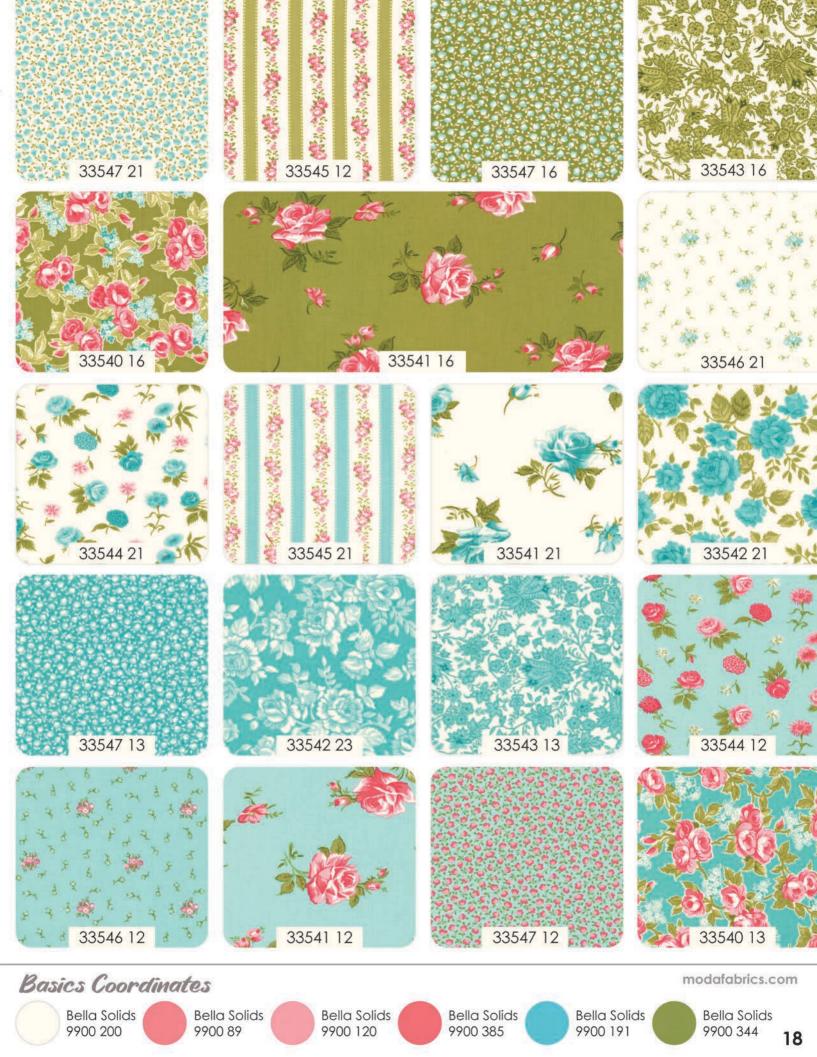

#### SEPTEMBER DELIVERY

Moda FABRICS + SUPPLIES\*

SEPTEMBER DELIVERY

PS

PS33540 Pocketful of Posies - 52" x 63"

JR

HB

F8

•33 Prints •100% Premium Cotton JR's, LC's, MC's and PP's include two each of 33547.