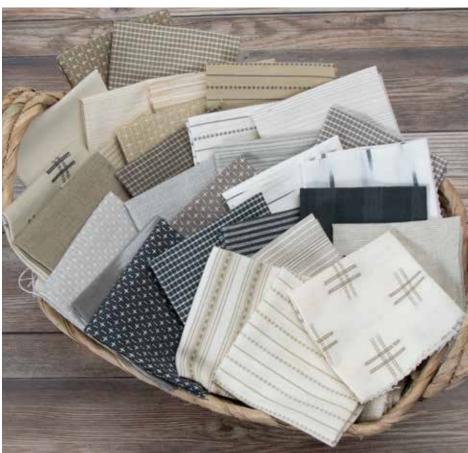

Everything comes full circle, sewing is cool again. As we look for comfort and sustainability, more of us are looking for fabrics made with natural fibers to make clothing and things for our homes. Use the variety of colors and woven patterns in Boro Foundations to make dresses and shirts, a stack of pillows, a simple bag or quilt. The neutral colors and textures make them perfect for every home from modern to farmhouse-style.