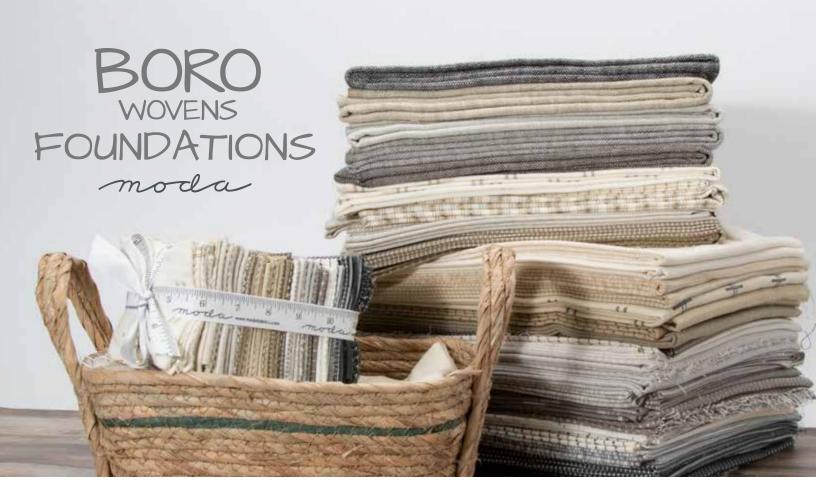

Everything comes full circle, sewing is cool again. As we look for comfort and sustainability, more of us are looking for fabrics made with natural fibers to make clothing and things for our homes. Use the variety of colors and woven patterns in Boro Foundations to make dresses and shirts, a stack of pillows, a simple bag or quilt. The neutral colors and textures make them perfect for every home from modern to farmhouse-style.

## BORO WOVENS FOUNDATIONS MODA

12561 22

12561 24

12561 42

12561 43

12561 44

12561 39

DELIVERY DECEMBER