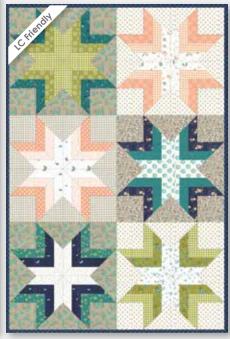

## Wadland Secrets - hunnon Ellnun Orr

**1. EB 073** / **EB 073G** Verdi Star Size: 86" x 94"

2. EB 069 / EB 069G Tanglewood Star Size: 48" x 72"

9900 200

9900 241

45527 12

**EB 071 / EB 071G**Caravon Bag Size: 13" x 10"