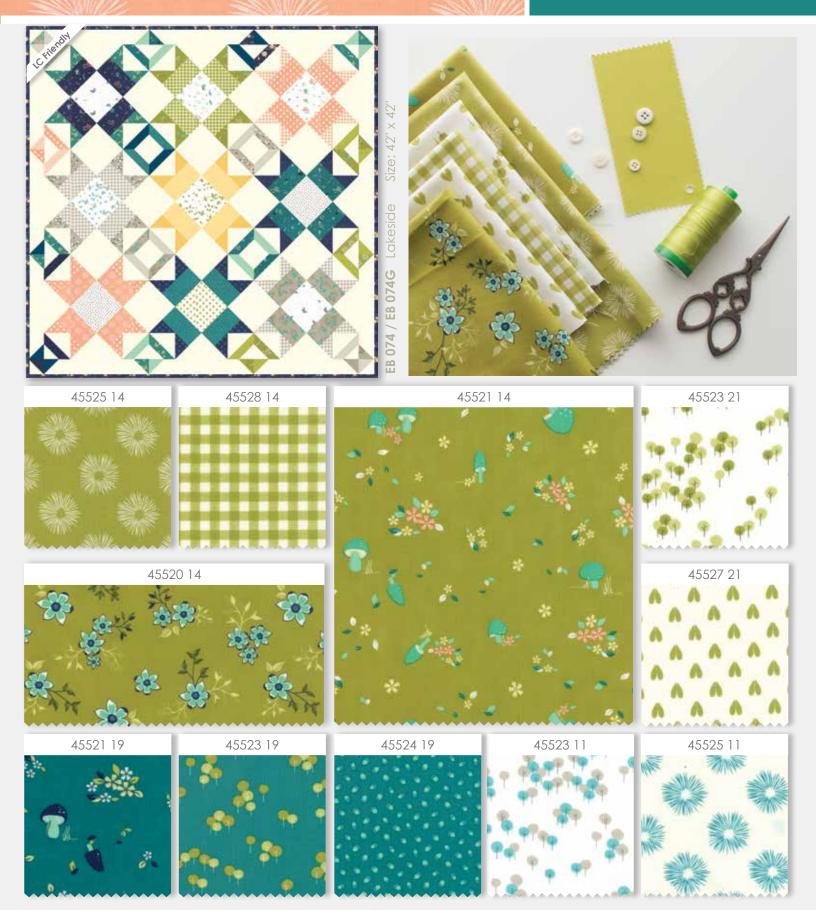

## Wadland Secrets - hunnon Ellnun Orr

**1. EB 073** / **EB 073G** Verdi Star Size: 86" x 94"

2. EB 069 / EB 069G Tanglewood Star Size: 48" x 72"

9900 200

9900 241

45527 12

**EB 071 / EB 071G**Caravon Bag Size: 13" x 10"