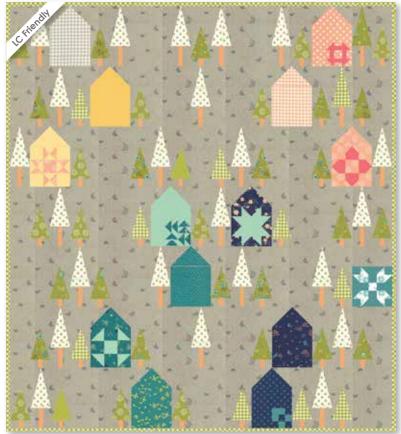

## Woodland Secrets

"One must have sunshine, freedom, and a little flower" - Hans Christen Anderson

**EB 067 / EB 067G** Two Roads Size: 58" x 64"

Pattern EB 067 Two Roads by Eva Blake's Makery & Emporium