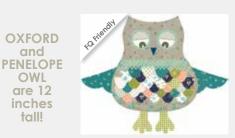

The Caravan Bag is perfect for carrying STUFF!

EB 070 / EB 070G Oxford and Penelope Owl Size: 12" Tall

9900 236