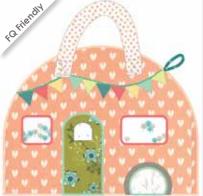

## Wadland Secrets - hunnon Ellnun Orr

**1. EB 073** / **EB 073G** Verdi Star Size: 86" x 94"

2. EB 069 / EB 069G Tanglewood Star Size: 48" x 72"

9900 200

9900 241

45527 12

**EB 071 / EB 071G**Caravon Bag Size: 13" x 10"

The Caravan Bag is perfect for carrying STUFF!

EB 070 / EB 070G Oxford and Penelope Owl Size: 12" Tall

9900 236