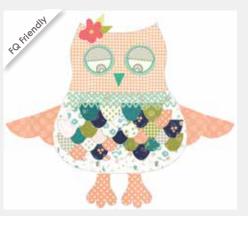

## Wadland Secrets - hunnon Ellnun Orr

**1. EB 073** / **EB 073G** Verdi Star Size: 86" x 94"

2. EB 069 / EB 069G Tanglewood Star Size: 48" x 72"

9900 200

9900 241

45527 12

**EB 071 / EB 071G**Caravon Bag Size: 13" x 10"

The Caravan Bag is perfect for carrying STUFF!

EB 070 / EB 070G Oxford and Penelope Owl Size: 12" Tall

9900 236