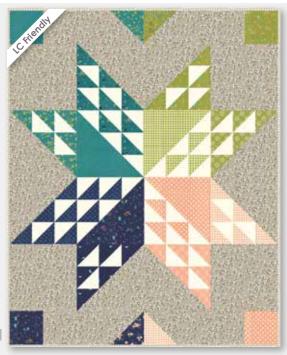

## Wadland Secrets - hunnon Ellnun Orr

**1. EB 073** / **EB 073G** Verdi Star Size: 86" x 94"

2. EB 069 / EB 069G Tanglewood Star Size: 48" x 72"

9900 200

9900 241

45527 12

**EB 071 / EB 071G**Caravon Bag Size: 13" x 10"