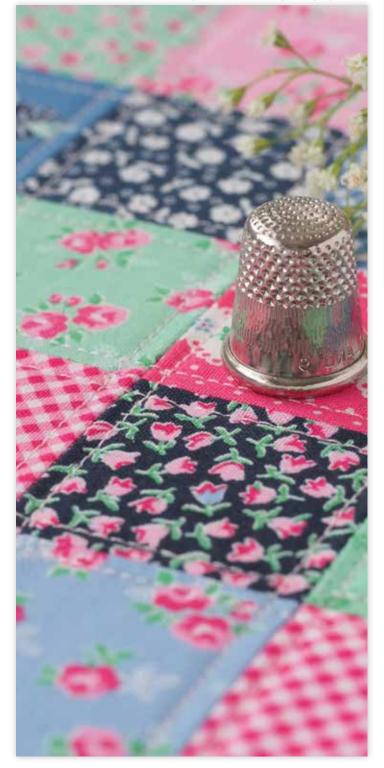

patterns shown by Pretty by Hand

**PBH 25 / PBH 25G** Early Riser Size: 83" x 83"

Guest Room is a sweet collection of pretty little florals in fresh colors that evoke thoughts of spring gardens and cool evenings. Quilts made with this fabric will undoubtedly have the feel of the 1930s. Combining whimsical bouquets, tiny ginghams, posies, and an eyelet lace ticking stripe creates the perfect mix for quilts with heritage charm. The updated colors of rose, chambray, grass, white, and navy all sparkle together to keep things fresh. Add one or two solids to the mix and voila, you will have an instant heirloom quilt to welcome your guests and keep them cozy warm, whether they're playing board games in the family room, having a picnic in the park, curled up by the fire reading a good book, or sleeping in after a movie marathon.