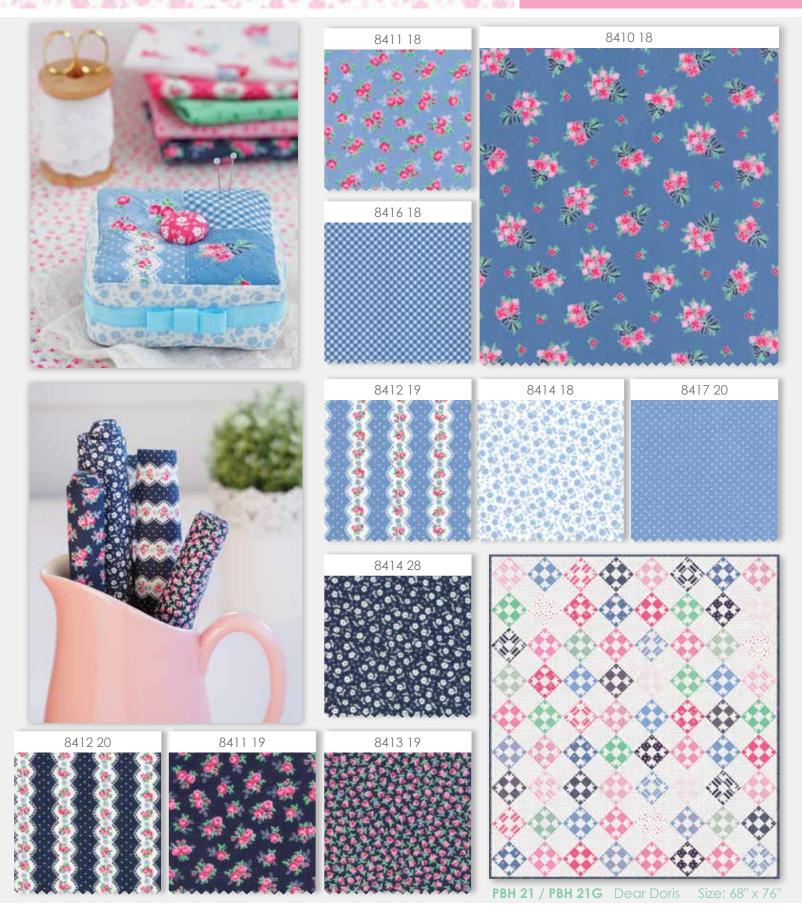

## guest room Kristyne Czepuryk

PBH 28 / PBH 28G Round Pencil Case Size: 3" x 3" x 9"

Asst.

15

**Guest Room** Kristyne Czepuryk September Delivery

•30 Prints JR's, LC's, MC's and PP's include tw of 8413 8415 and 8416