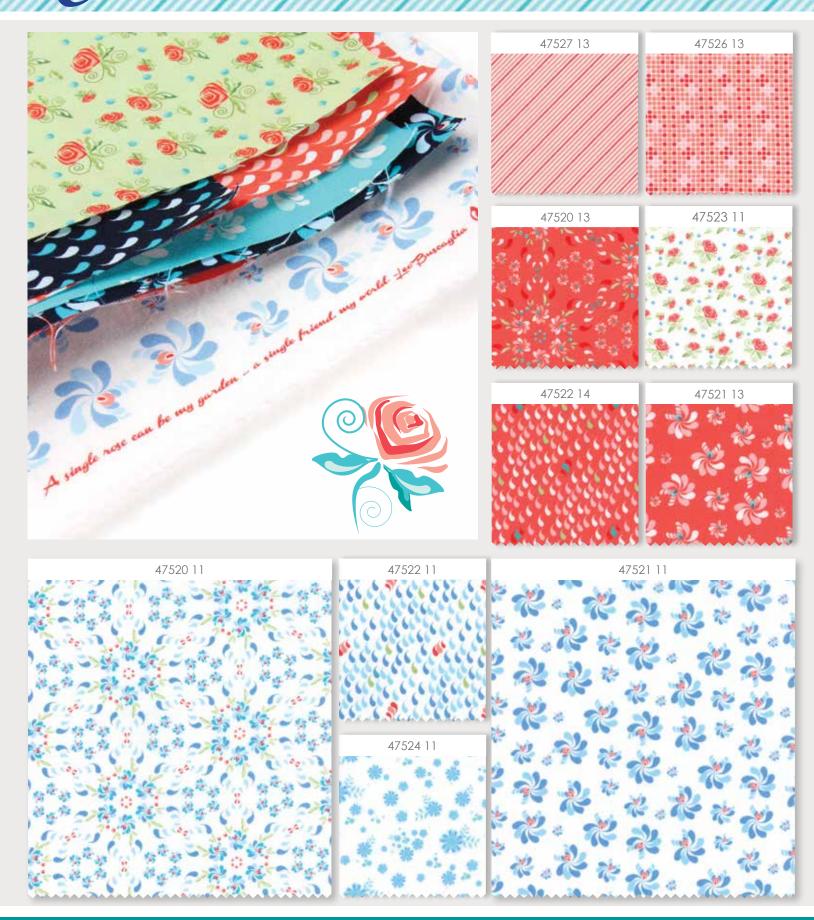

## Coledale QUILT JANE





Coledale is our little acre of happiness. This is where we built a home, then filled it with children, chickens and a dog named Jasper. The garden is full of life, it's been hardened by drought and refreshed by the long rains. Feel at home as you wander amongst the delicate, native blossoms, fruit trees, and majestic rainforest trees. Be surprised by the array of colourful birds that feed on the trees and then feel the cool raindrops on your face as the summer storms roll in.

Pattern QJP M3018
Freshly Picked (shown here)
is by Want It Need It Quilt.

More patterns, yardage, and pre-cuts available this **September 2018.** 

PB f modafabrics.com
© 2018 moda fabrics • all rights reserved



## Coledale Quilt Jane September Delivery



## Coledale QUILT JANE



## moda FABRICS + SUPPLIES