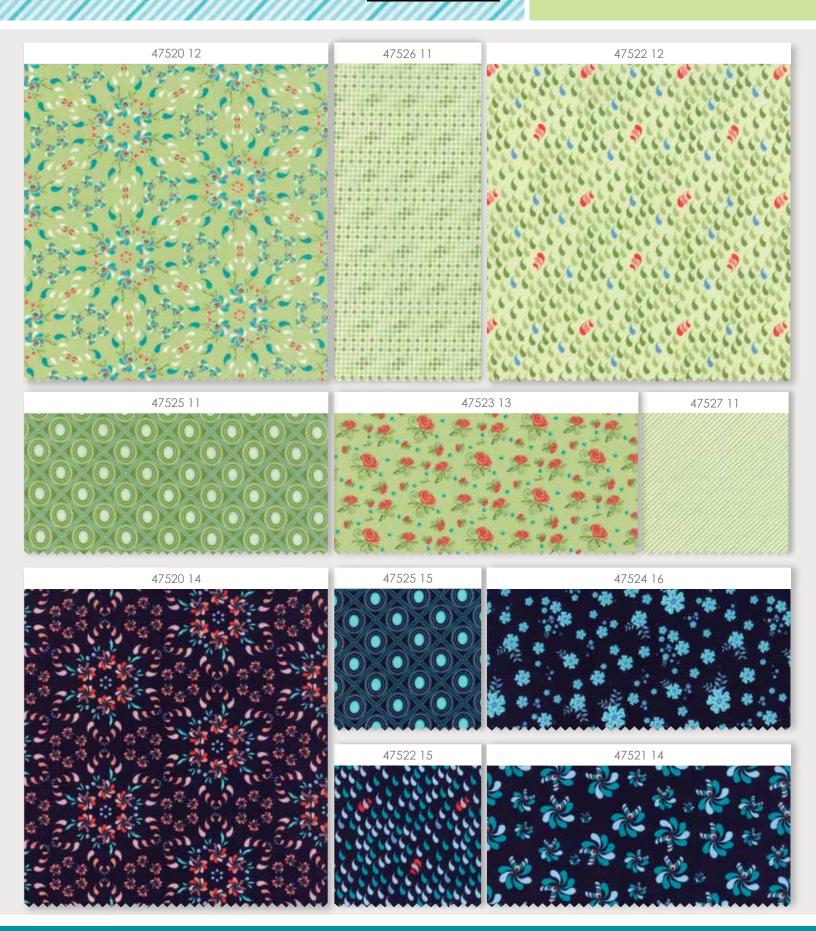

## Coledale QUILT JANE





Coledale is our little acre of happiness. This is where we built a home, then filled it with children, chickens and a dog named Jasper. The garden is full of life, it's been hardened by drought and refreshed by the long rains. Feel at home as you wander amongst the delicate, native blossoms, fruit trees, and majestic rainforest trees. Be surprised by the array of colourful birds that feed on the trees and then feel the cool raindrops on your face as the summer storms roll in.

Pattern QJP M3018
Freshly Picked (shown here)
is by Want It Need It Quilt.

More patterns, yardage, and pre-cuts available this **September 2018.** 

PB f modafabrics.com
© 2018 moda fabrics • all rights reserved



## Coledale Quilt Jane September Delivery



## Coledale QUILT JANE



## moda FABRICS + SUPPLIES