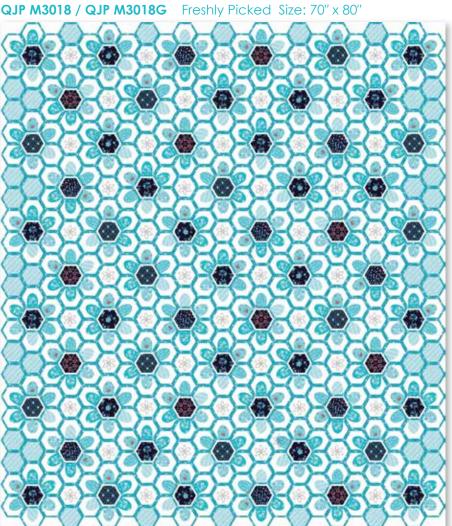

Pattern QJP M3018
Freshly Picked (shown here)
is by Want It Need It Quilt.

More patterns, yardage, and pre-cuts available this **September 2018.** 

PB f modafabrics.com
© 2018 moda fabrics • all rights reserved