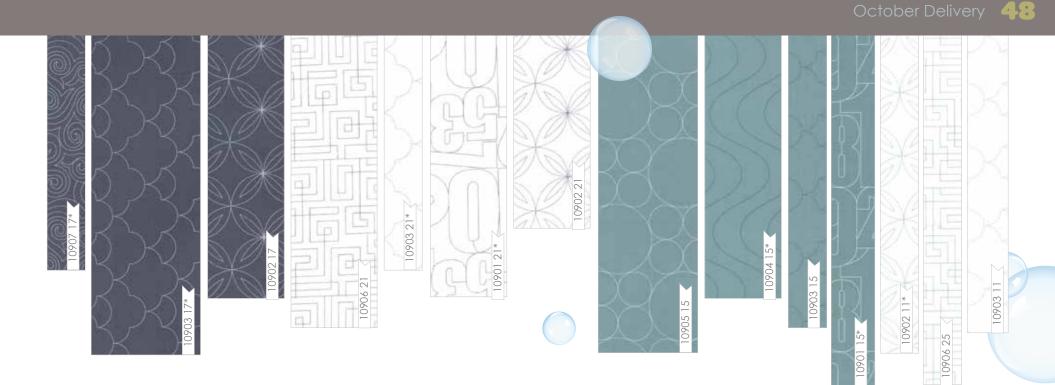

rints •100% Premium Cotto

AB's include one 24" x 44" panel - 10900 11. JR's, LC's, MC's and PP's do not include panels. JR's, LC's MC's and PP's include two each of 10904, 10906, 10907, and 10902 17 & 21. Assortments and Pre-cuts do not include Bella Solids.