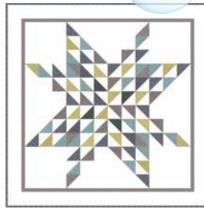

Bella solids

moda

October Delivery **46** 

PNQ 101 / PNQ 101G Farmer's Star Size: 72" x 72"

**Q** FRIENDLY

PNQ 105 / PNQ 105G Ohana Size: 72" x 72'

KIT10900 Outside the Lines with Panel Size: 72" x 72" (can be done with light or dark background, and with varied panel square placement)