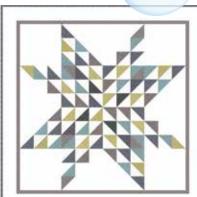

Bella solids

moda

October Delivery **46** 

PNQ 101 / PNQ 101G Farmer's Star Size: 72" x 72"

**Q** FRIENDLY

PNQ 105 / PNQ 105G Ohana Size: 72" x 72'

KIT10900 Outside the Lines with Panel Size: 72" x 72" (can be done with light or dark background, and with varied panel square placement)