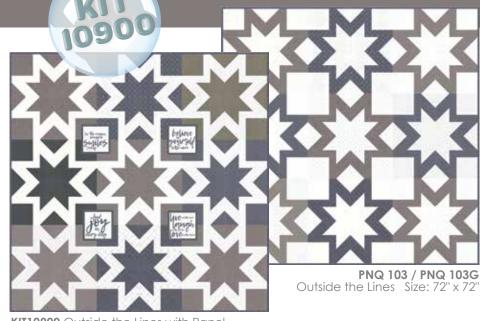

Bella solids

moda

October Delivery **46** 

PNQ 101 / PNQ 101G Farmer's Star Size: 72" x 72"

**Q** FRIENDLY

PNQ 105 / PNQ 105G Ohana Size: 72" x 72'

KIT10900 Outside the Lines with Panel Size: 72" x 72" (can be done with light or dark background, and with varied panel square placement)