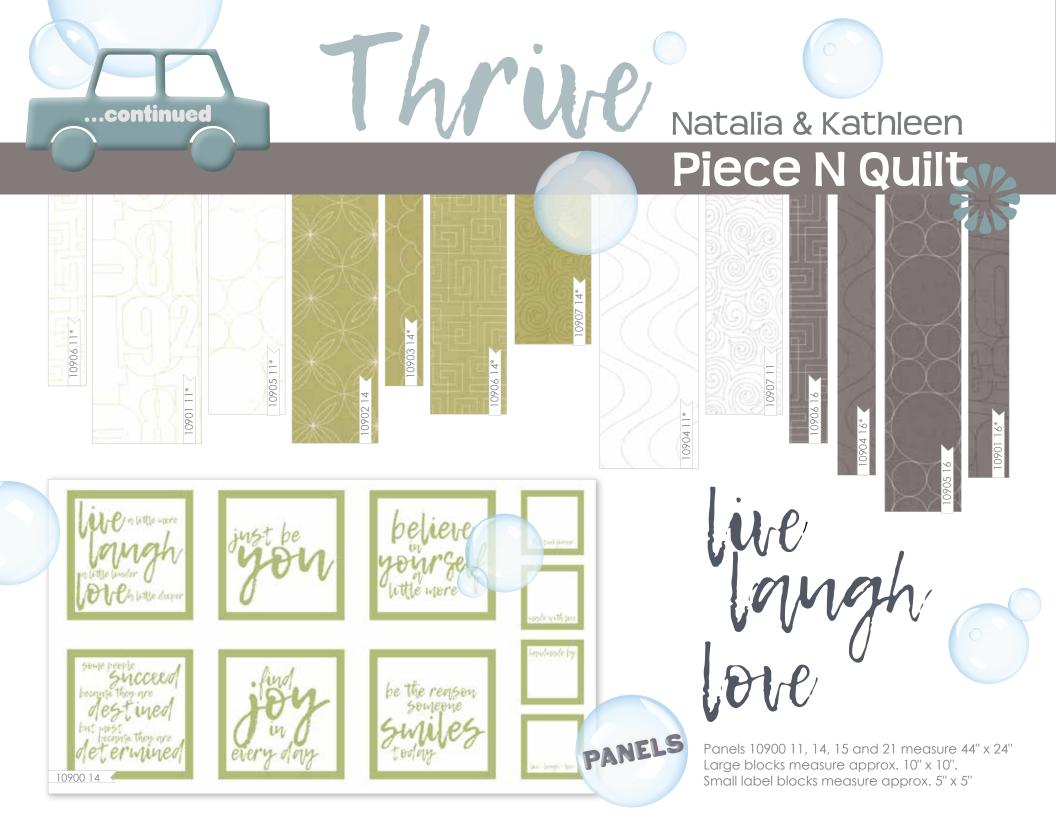

rints •100% Premium Cotto

AB's include one 24" x 44" panel - 10900 11. JR's, LC's, MC's and PP's do not include panels. JR's, LC's MC's and PP's include two each of 10904, 10906, 10907, and 10902 17 & 21. Assortments and Pre-cuts do not include Bella Solids.