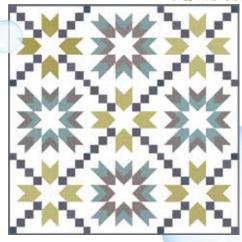

PNQ 104 / PNQ 104G Tangle Size: 60" x 72"

9900 320

PNQ 102 / PNQ 102G Delightful Size: 60" x 60"

PNQ 106 / PNQ 106G Barn Star Size: 58" x 58'

**PP** FRIENDLY

moda

Thrup Natalia & Kathleen

Asst. Asst. Low Cal 15 10 10