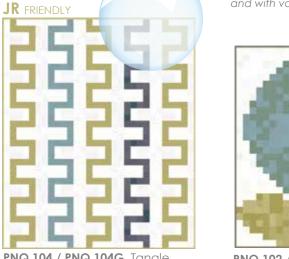

PNQ 104 / PNQ 104G Tangle Size: 60" x 72"

9900 320

PNQ 102 / PNQ 102G Delightful Size: 60" x 60"

PNQ 106 / PNQ 106G Barn Star Size: 58" x 58'

**PP** FRIENDLY

moda

Thrup Natalia & Kathleen

Asst. Asst. Low Cal 15 10 10