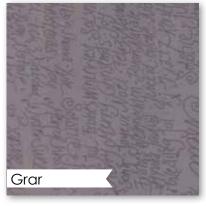

Wenche Wolff Hatling of VORTHERN QuiltS

ordic Christmas arrives with cute reindeer, snowflakes and cookie hearts! Rendered in traditional Scandinavian colors of deep red, crisp white, shades of gray and a warm, muted brown, the sweet motifs are complimented by a small-scale reproduction print, an elegant heart stripe and a lovely text print.