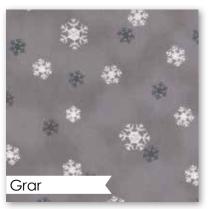

Wenche Wolff Hatling of VORTHERN QuiltS

ordic Christmas arrives with cute reindeer, snowflakes and cookie hearts! Rendered in traditional Scandinavian colors of deep red, crisp white, shades of gray and a warm, muted brown, the sweet motifs are complimented by a small-scale reproduction print, an elegant heart stripe and a lovely text print.