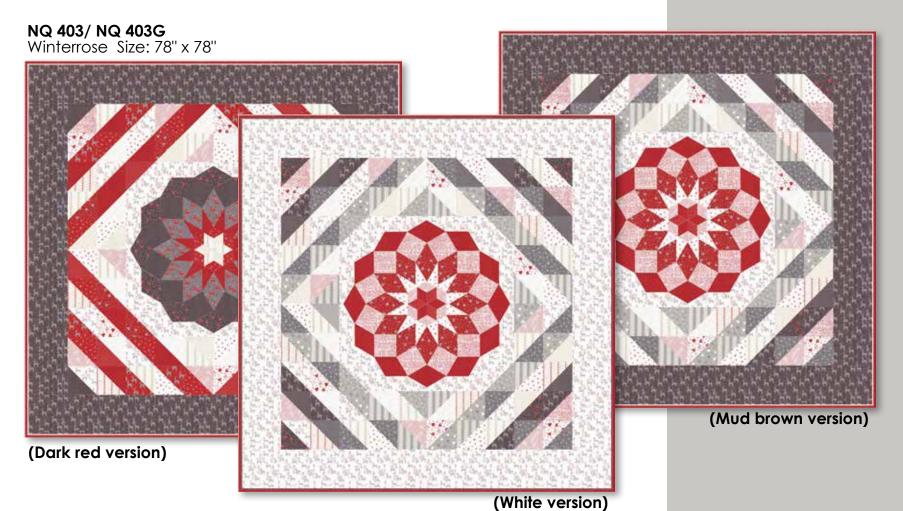

39700 16\*

39702 16\*

(light)

NQ 404 / NQ 404G Calendar Tree Wall Hanging Size: 24" x 40"

(dark)

39701 16\*

39705 17

39705 20\*