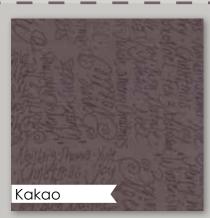

Wenche Wolff Hatling of VORTHERN QuiltS

ordic Christmas arrives with cute reindeer, snowflakes and cookie hearts! Rendered in traditional Scandinavian colors of deep red, crisp white, shades of gray and a warm, muted brown, the sweet motifs are complimented by a small-scale reproduction print, an elegant heart stripe and a lovely text print.