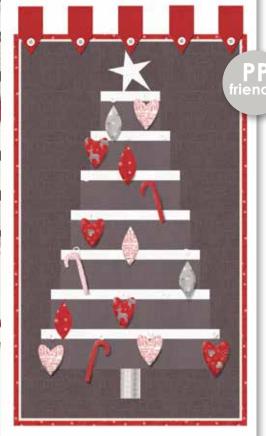

39700 16\*

39702 16\*

(light)

NQ 404 / NQ 404G Calendar Tree Wall Hanging Size: 24" x 40"

(dark)

39701 16\*

39705 17

39705 20\*