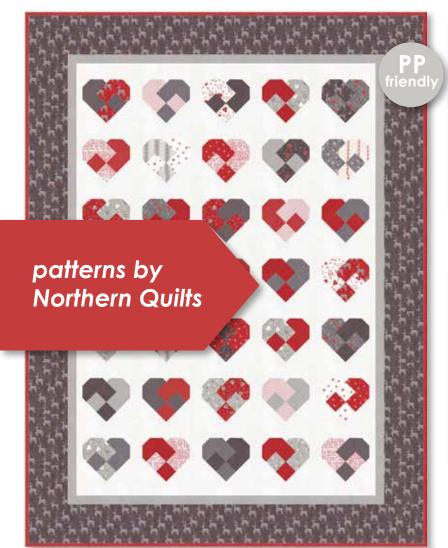

ng business in 2011.

Northern Quilts started in 2002, when she began designing quilts. It expanded to be a quilt shop business and is now one of Norway's best known web shops.

Wenche has designed a lot of quilt patterns and stitchery patterns for the Scandinavian market. Her patterns have been published in the Norwegian, Swedish and Danish quilt magazines, European QuiltMania, American Patchwork & Quilting and Australian Homespun. In 2013 she began designing fabrics.

Inspired by Nordic nature and traditions, Wenche tries to combine fun & cute with more graphic shapes.

"To make a quilt is all about having fun, and if my designs can bring a smile to your face, I have suceeded!"









39700 16\*

39702 16\*

(light)

NQ 404 / NQ 404G Calendar Tree Wall Hanging Size: 24" x 40"

(dark)





39701 16\*



39705 17



39705 20\*



39704 16



A Nordic fest of light, warmth and happiness...













39701 15\*

39700 15

39704 15

39702 17









39702 15\*

39705 21\*

39701 18

39700 17\*