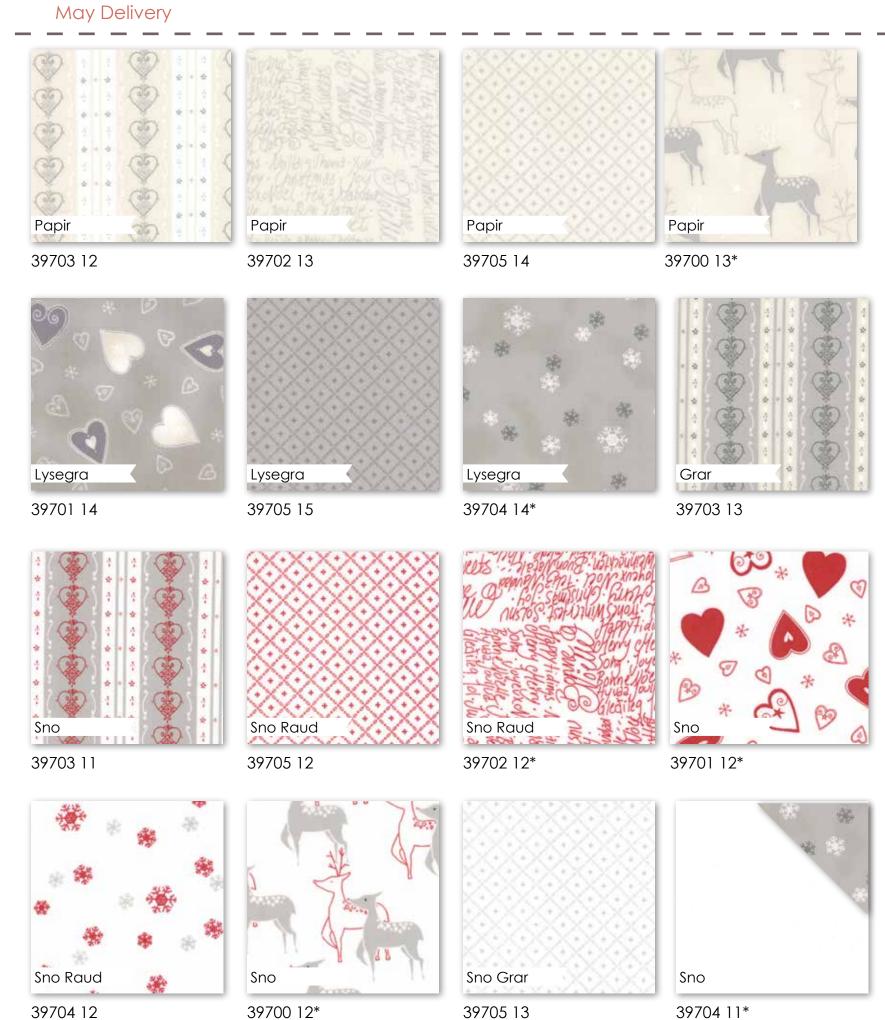

39700 16\*

39702 16\*

(light)

NQ 404 / NQ 404G Calendar Tree Wall Hanging Size: 24" x 40"

(dark)

39701 16\*

39705 17

39705 20\*

39704 16

A Nordic fest of light, warmth and happiness...

39701 15\*

39700 15

39704 15

39702 17

39702 15\*

39705 21\*

39701 18

39700 17\*