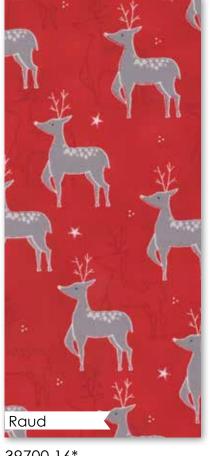

39700 16\*

39702 16\*

(light)

NQ 404 / NQ 404G Calendar Tree Wall Hanging Size: 24" x 40"

(dark)

39701 16\*

39705 17

39705 20\*