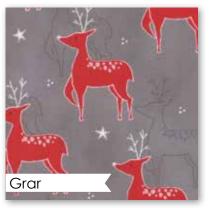

Wenche Wolff Hatling of VORTHERN QuiltS

ordic Christmas arrives with cute reindeer, snowflakes and cookie hearts! Rendered in traditional Scandinavian colors of deep red, crisp white, shades of gray and a warm, muted brown, the sweet motifs are complimented by a small-scale reproduction print, an elegant heart stripe and a lovely text print.