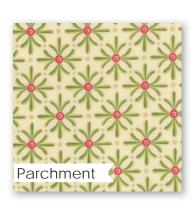

## June Delivery



10053 12



Parchment

.30



10051 12



10053 15



10052 12



10050 13



10053 17



10055 13

uring a trip to the Museum of American Folk Art a few years ago I spied a beautifully tole painted tin pitcher. I photographed it and filed it away in my memory as a look that might be fun to emulate in fabric. Then last Christmas my mother gave me two lovely little black tole painted trays and I knew it was time to see how this style of decorative painting might look as a Christmas design. I hope you like it as much as I do and that its nottoo-folky sophistication will let your Christmas sewing and quilting projects fit nicely into your holiday home.











10052 15



10055 17



10051 15



10054 16



10050 17

83

**ORDER ONLINE 24 HRS. @ MODAFABRICS.COM** 



10050 15



10053 16



---KIT10050 /ISE 908 / ISE 908G----Window Frost Size: 51" x 71"





10053 20



2 mod