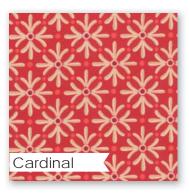

## June Delivery



10053 12



Parchment

.30



10051 12



10053 15



10052 12



10050 13



10053 17



10055 13

uring a trip to the Museum of American Folk Art a few years ago I spied a beautifully tole painted tin pitcher. I photographed it and filed it away in my memory as a look that might be fun to emulate in fabric. Then last Christmas my mother gave me two lovely little black tole painted trays and I knew it was time to see how this style of decorative painting might look as a Christmas design. I hope you like it as much as I do and that its nottoo-folky sophistication will let your Christmas sewing and quilting projects fit nicely into your holiday home.











10052 15



10055 17



10051 15



10054 16



10050 17

83

**ORDER ONLINE 24 HRS. @ MODAFABRICS.COM** 



10050 15



10053 16



---KIT10050 /ISE 908 / ISE 908G----Window Frost Size: 51" x 71"





10053 20



2 moda FALL/ HOLIDAY 2015







10051 14



10055 11



ORDER ONLINE 24 HRS. @ MODAFABRICS.COM

## June Delivery



10050 11



10053 14



10053 11



10052 11



10054 11