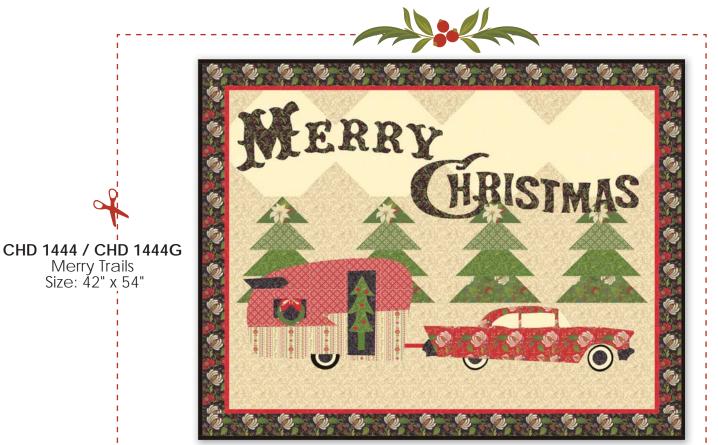

10053 16

---KIT10050 /ISE 908 / ISE 908G----Window Frost Size: 51" x 71"

10053 20

2 moda FALL/ HOLIDAY 2015

10051 14

10055 11

ORDER ONLINE 24 HRS. @ MODAFABRICS.COM