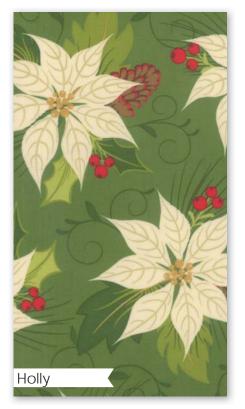

10053 17

10055 13

uring a trip to the Museum of American Folk Art a few years ago I spied a beautifully tole painted tin pitcher. I photographed it and filed it away in my memory as a look that might be fun to emulate in fabric. Then last Christmas my mother gave me two lovely little black tole painted trays and I knew it was time to see how this style of decorative painting might look as a Christmas design. I hope you like it as much as I do and that its nottoo-folky sophistication will let your Christmas sewing and quilting projects fit nicely into your holiday home.