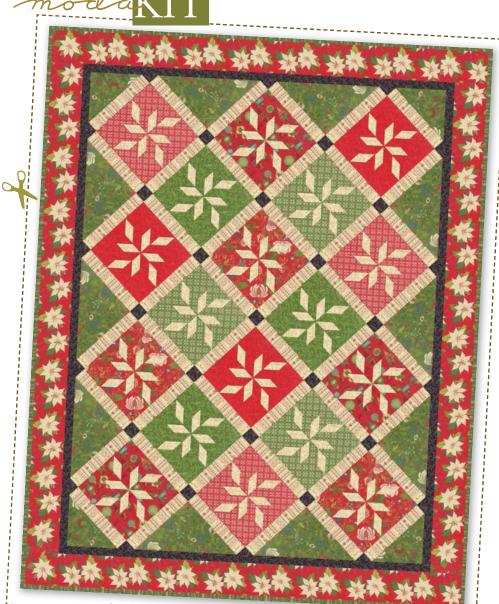

10053 16

---KIT10050 /ISE 908 / ISE 908G----Window Frost Size: 51" x 71"

10053 20

2 moda FALL/ HOLIDAY 2015

10051 14

10055 11

ORDER ONLINE 24 HRS. @ MODAFABRICS.COM