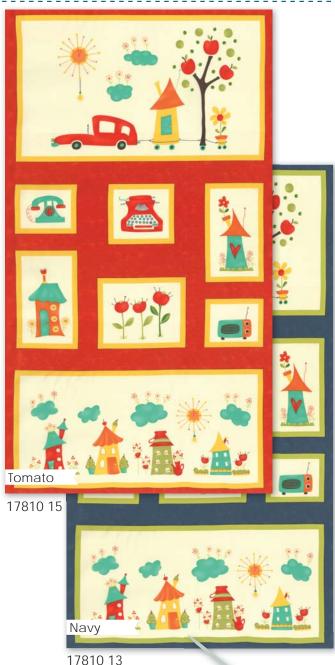

## **MARCH DELIVERY**

Panels reduced to 35%. Panels measure approx. 24" x 44" Blocks measure approx.

22.75" x 13"

5.5" x 4.5"

6" x 5.5"

5.5" x 9"

8" x 6.5"

22.75" x 11"