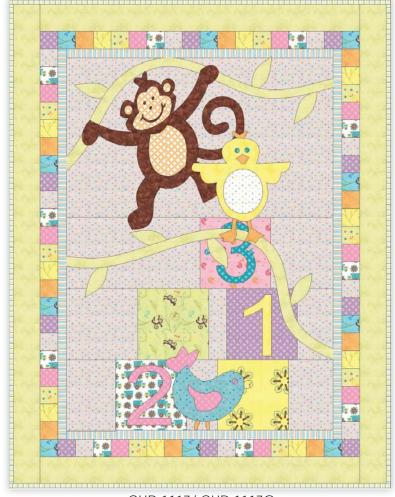

## THIS GROUP IS ALSO AVAILABLE BRUSHED ADD "B" TO END OF STOCK NUMBER

CHD 1117/ CHD 1117G Playtime Quilt measures 42" x 54"

moda

e love babies! Babies are the center of our universe right now. My daughters, 1953714 9900187G Arrin and Katie, and I have drawn our favorite baby images to create this sweet, cute and functional fabric line. Bright and fun colors set off these adorable prints and patterns. From monkeys to trucks, this baby group will surely make you feel warm and fuzzy inside just like the joy babies bring to thier families. 990098G 990085G 19530 15\* 19532 15\* 1953115 19533 15\* 19536 15\* 19538 15\* 1953718 1953916