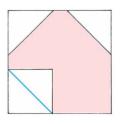

#### STEP 1. MAKE POM POMS

To make the pom-poms, first create an Easy Corner Triangle (ECT) on three of the corners of a  $2\frac{1}{2}$ " pink square with 1" background squares, then an ECT on the remaining corner with a teal  $1\frac{1}{2}$ " square.