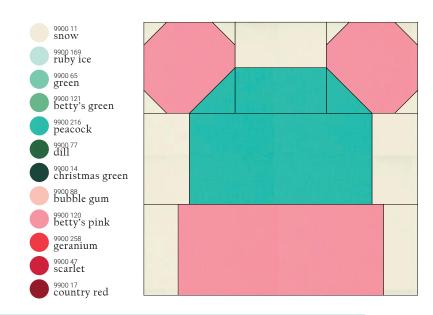

### **INGREDIENTS**

From Snow (9900 11), cut:

- \* {A} (3) 1½" x 2½" pieces
- \* {B} (2) 1¼" x 2½" pieces
- \* {C} (6) 1" squares

From Peacock (9900 216), cut:

- \* {D} (1) 2½" x 4½" piece
- \* {A} (1) 1½" x 2½" piece
- \* {E} (2) 1½" squares

From Betty's Pink (9900 120), cut:

- \* {F} (1) 2½" x 5" piece
- \* {G} (2) 2½" squares