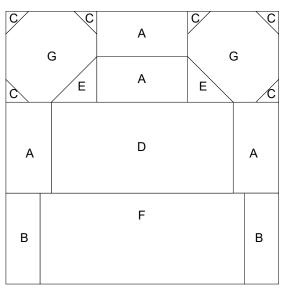

### **INGREDIENTS**

From Snow (9900 11), cut:

- \* {A} (3) 1½" x 2½" pieces
- \* {B} (2) 1¼" x 2½" pieces
- \* {C} (6) 1" squares

From Peacock (9900 216), cut:

- \* {D} (1) 2½" x 4½" piece
- \* {A} (1) 1½" x 2½" piece
- \* {E} (2) 1½" squares

From Betty's Pink (9900 120), cut:

- \* {F} (1) 2½" x 5" piece
- \* {G} (2) 2½" squares

#### STEP 1. MAKE POM POMS

To make the pom-poms, first create an Easy Corner Triangle (ECT) on three of the corners of a  $2\frac{1}{2}$ " pink square with 1" background squares, then an ECT on the remaining corner with a teal  $1\frac{1}{2}$ " square.

#### STEP 2. MAKE TOP SECTION

To make the top of the beanie join a  $1\frac{1}{2}$ " x  $2\frac{1}{2}$ " piece of teal print to a  $1\frac{1}{2}$ " x  $2\frac{1}{2}$ " piece of background, pressing towards the background. Then join a pompom to each side, pressing away from the pompoms.

#### STEP 3. MAKE MIDDLE SECTION

To make the middle of the beanie, join a  $1\frac{1}{2}$ " x  $2\frac{1}{2}$ " background piece to each side of the  $2\frac{1}{2}$ " x  $4\frac{1}{2}$ " teal piece, pressing towards the background.

#### STEP 4. MAKE CUFF

To make the cuff, join a  $1\frac{1}{4}$ " x  $2\frac{1}{2}$ " background piece to each side of the  $2\frac{1}{4}$ " x 5" pink piece, pressing towards the background.

#### STEP 5. ASSEMBLE BLOCK

To make the cuff, join a  $1\frac{1}{4}$ " x  $2\frac{1}{2}$ " background piece to each side of the  $2\frac{1}{2}$ " x 5" pink piece, pressing towards the background.