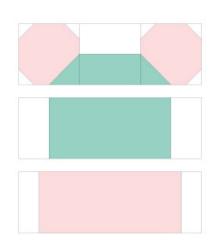

#### STEP 1. MAKE POM POMS

To make the pom-poms, first create an Easy Corner Triangle (ECT) on three of the corners of a  $2\frac{1}{2}$ " pink square with 1" background squares, then an ECT on the remaining corner with a teal  $1\frac{1}{2}$ " square.

MAKE 2

#### STEP 2. MAKE TOP SECTION

To make the top of the beanie join a  $1\frac{1}{2}$ " x  $2\frac{1}{2}$ " piece of teal print to a  $1\frac{1}{2}$ " x  $2\frac{1}{2}$ " piece of background, pressing towards the background. Then join a pompom to each side, pressing away from the pompoms.

#### STEP 3. MAKE MIDDLE SECTION

To make the middle of the beanie, join a  $1\frac{1}{2}$ " x  $2\frac{1}{2}$ " background piece to each side of the  $2\frac{1}{2}$ " x  $4\frac{1}{2}$ " teal piece, pressing towards the background.

#### STEP 4. MAKE CUFF

To make the cuff, join a  $1\frac{1}{4}$ " x  $2\frac{1}{2}$ " background piece to each side of the  $2\frac{1}{4}$ " x 5" pink piece, pressing towards the background.

#### STEP 5. ASSEMBLE BLOCK

To make the cuff, join a  $1\frac{1}{4}$ " x  $2\frac{1}{2}$ " background piece to each side of the  $2\frac{1}{2}$ " x 5" pink piece, pressing towards the background.