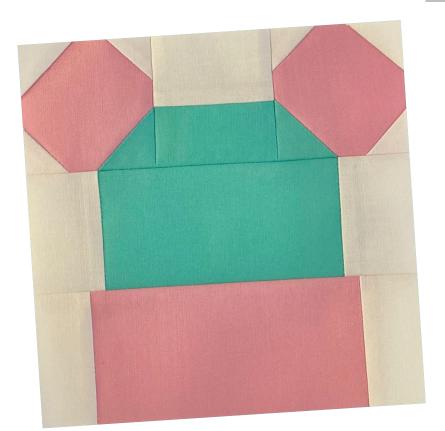

#### STEP 1. MAKE POM POMS

To make the pom-poms, first create an Easy Corner Triangle (ECT) on three of the corners of a  $2\frac{1}{2}$ " pink square with 1" background squares, then an ECT on the remaining corner with a teal  $1\frac{1}{2}$ " square.

#### STEP 2. MAKE TOP SECTION

To make the top of the beanie join a  $1\frac{1}{2}$ " x  $2\frac{1}{2}$ " piece of teal print to a  $1\frac{1}{2}$ " x  $2\frac{1}{2}$ " piece of background, pressing towards the background. Then join a pompom to each side, pressing away from the pompoms.

#### STEP 3. MAKE MIDDLE SECTION

To make the middle of the beanie, join a  $1\frac{1}{2}$ " x  $2\frac{1}{2}$ " background piece to each side of the  $2\frac{1}{2}$ " x  $4\frac{1}{2}$ " teal piece, pressing towards the background.

#### STEP 4. MAKE CUFF

To make the cuff, join a  $1\frac{1}{4}$ " x  $2\frac{1}{2}$ " background piece to each side of the  $2\frac{1}{4}$ " x 5" pink piece, pressing towards the background.

#### STEP 5. ASSEMBLE BLOCK

To make the cuff, join a  $1\frac{1}{4}$ " x  $2\frac{1}{2}$ " background piece to each side of the  $2\frac{1}{2}$ " x 5" pink piece, pressing towards the background.